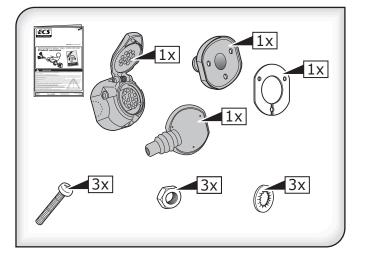

ECS Electronics UK 20 Speedwell Close Huntington Chester, CH3 6DX United Kingdom Tel.: +44 (0) 7590 564639 Email: uksales@ecs-elecrtronics.com www.ecs-electronicsuk.co.uk

13 pin DIN soclet with screw connection and mounting parts. According to Din 11446

**SP-006-ZZU** 

13 pin DIN soclet with screw connection and mounting parts. According to Din 11446

**SP-006-ZZU** 

SP-006-ZZU

13 pin DIN soclet with screw connection and mounting parts. According to Din 11446