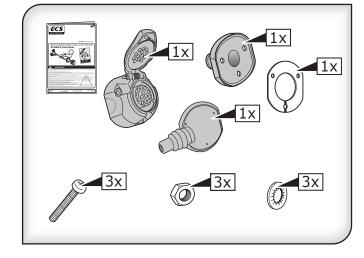

ECS Electronics UK 20 Speedwell Close Huntington Chester, CH3 6DX United Kingdom Tel.: +44 (0) 7590 564639 Email: uksales@ecs-elecrtronics.com www.ecs-electronicsuk.co.uk

13 pin DIN soclet with screw connection and mounting parts. According to Din 11446

**SP-006-ZZU** 

13 pin DIN soclet with screw connection and mounting parts. According to Din 11446

**SP-006-ZZU** 

SP-006-ZZU

13 pin DIN soclet with screw connection and mounting parts. According to Din 11446