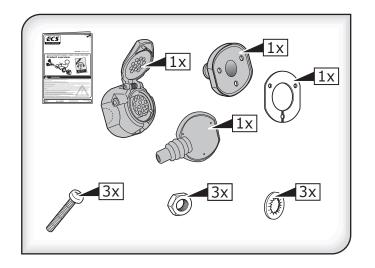

ECS Electronics UK 20 Speedwell Close Huntington Chester, CH3 6DX United Kingdom Tel.: +44 (0) 7590 564639 Email: uksales@ecs-elecrtronics.com www.ecs-electronicsuk.co.uk

13 pin DIN soclet with screw connection and mounting parts. According to Din 11446

**SP-006-ZZU** 

13 pin DIN soclet with screw connection and mounting parts. According to Din 11446

**SP-006-ZZU** 

SP-006-ZZU

13 pin DIN soclet with screw connection and mounting parts. According to Din 11446